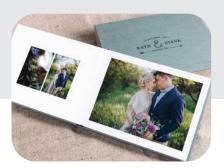

#### Description

LF 1000 All-In Max is a fully automatic book block system which can produce LayFlat book blocks from single sheets. It is an all-in-one machine which includes a creaser and a folder. It creates photobooks by gluing papers back-to-back as well as inserting cardboard in between sheets. This machine is ideal for creating professional photobooks where high speed is a priority.

### Professional, Attractive And Elegantly Crafted Photobooks **Production Line In Your Business**