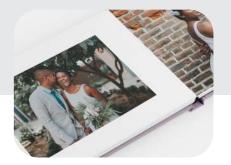

#### Description

LF 1000 All-In Max is a fully automatic book block system which can produce LayFlat book blocks from single sheets. It is an all-in-one machine which includes a creaser and a folder. It creates photobooks by gluing papers back-to-back as well as inserting cardboard in between sheets. This machine is ideal for creating professional photobooks where high speed is a priority.

### Professional, Attractive And Elegantly Crafted Photobooks **Production Line In Your Business**