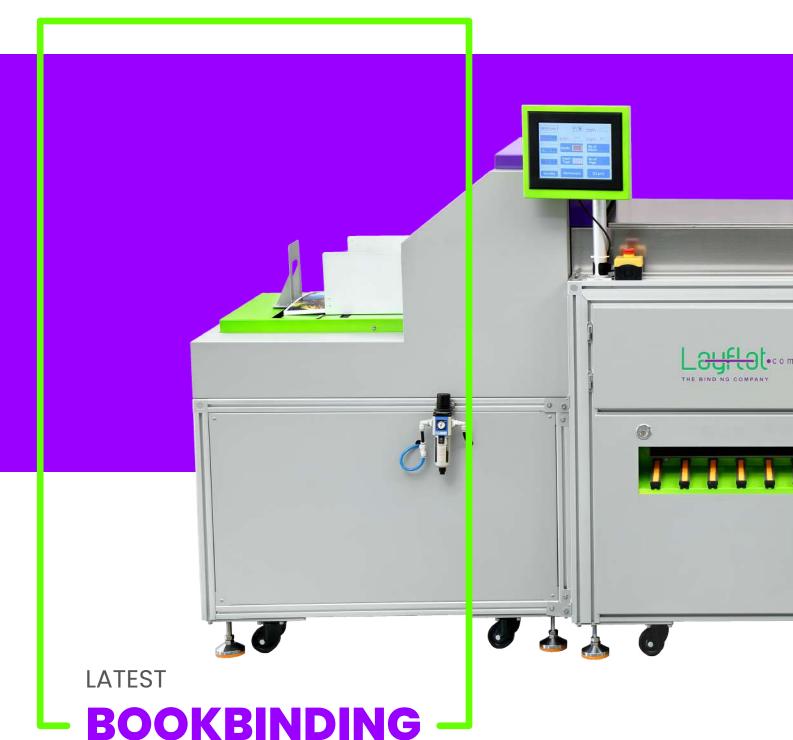

# LF 1000 All-In Max

#### Description

LF 1000 All-In Max is a fully automatic book block system which can produce LayFlat book blocks from single sheets. It is an all-in-one machine which includes a creaser and a folder. It creates photobooks by gluing papers back-to-back as well as inserting cardboard in between sheets. This machine is ideal for creating professional photobooks where high speed is a priority.

#### • Details

The LF 1000 All-In Max is an all-in-one integrated system which can complete the tasks of automatic feeding, creasing, folding, gluing, and assembling. Its automatic paper alignment system and user-friendly touchscreen, make it easy to operate. It offers flexible production for different sizes. The LF 1000 All-In Max comes with the hallmark LayFlatbinding technology as well as Hotmelt gluing technology which ensures faster delivery at a cheaper price.

#### Key Features

- All in one system: Integrated auto feeding, creasing, folding, spinning pressing, gluing and assembling units.
- Automatic paper alignment system.
- Auto feeder for sheets and cardboard.
- Easy to operate via touch screen.
- Flexible production for different sizes: 6" x 6" (152mm x 152mm) to 18" x 18" (460mm x 460mm).
- LayFlat binding technology.
- Hotmelt gluing technology: cheaper cost and faster delivery.