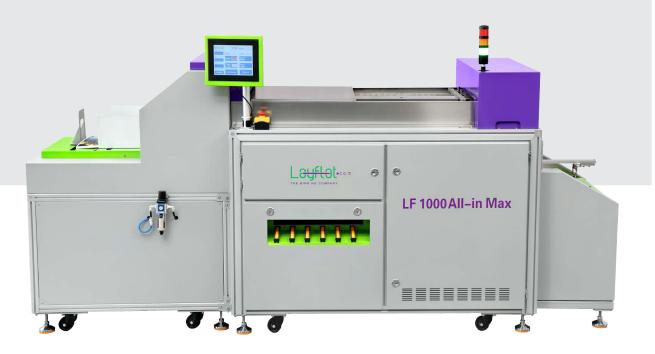

#### Description

LF 1000 All-In Max is a fully automatic book block system which can produce LayFlat book blocks from single sheets. It is an all-in-one machine which includes a creaser and a folder. It creates photobooks by gluing papers back-to-back as well as inserting cardboard in between sheets. This machine is ideal for creating professional photobooks where high speed is a priority.

#### • Details

The LF 1000 All-In Max is an all-in-one integrated system which can complete the tasks of automatic feeding, creasing, folding, gluing, and assembling. Its automatic paper alignment system and user-friendly touchscreen, make it easy to operate. It offers flexible production for different sizes. The LF 1000 All-In Max comes with the hallmark LayFlatbinding technology as well as Hotmelt gluing technology which ensures faster delivery at a cheaper price.

#### Key Features

- All in one system: Integrated auto feeding, creasing, folding, spinning pressing, gluing and assembling units.
- Automatic paper alignment system.
- Auto feeder for sheets and cardboard.
- Easy to operate via touch screen.
- Flexible production for different sizes: 6" x 6" (152mm x 152mm) to 18" x 18" (460mm x 460mm).
- LayFlat binding technology.
- Hotmelt gluing technology: cheaper cost and faster delivery.