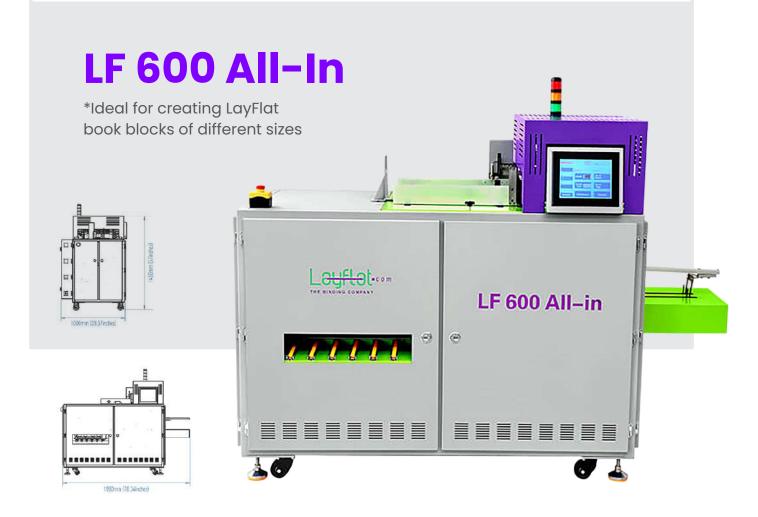

# LF 600 All-In

TECHNOLOGIES FOR YOUR UNIQUE REQUIREMENTS

Our binding techniques allow seamless uninterrupted display between two pages.

## Description

LF 600 All-In is a fully automatic book block system which can produce LayFlat book blocks from single sheets. It is an all-in-one compact machine which includes a creaser and a folder. It creates photobooks by gluing papers back-to-back as well as inserting cardboard in between sheets.

#### Details

The LF 600 All-In is an all-in-one integrated system which can complete automatic feeding, gluing, and assembling. It has a user-friendly touchscreen, making it easy to operate. It offers flexible production for different sizes. The LF 600 All-In comes with the hallmark LayFlat binding technology as well as Hotmelt gluing technology which ensures faster delivery at a cheaper price.

### Key Features

- All in one system: Integrated auto feeding, creasing, folding, spinning pressing, gluing and assembling units.
- Easy to operate via touch screen.
- Flexible production for different sizes: 152 mm x 152 mm (6" x 6") to 330 mm x 460 mm (13" x 18").
- LayFlat binding technology.
- Hotmelt gluing technology: cheaper cost and faster delivery.