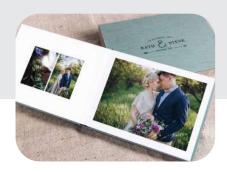

## Description

LF 600 All-In is a fully automatic book block system which can produce LayFlat book blocks from single sheets. It is an all-in-one compact machine which includes a creaser and a folder. It creates photobooks by gluing papers back-to-back as well as inserting cardboard in between sheets.

# Professional, Attractive And Elegantly Crafted Photobooks Production Line In Your Business