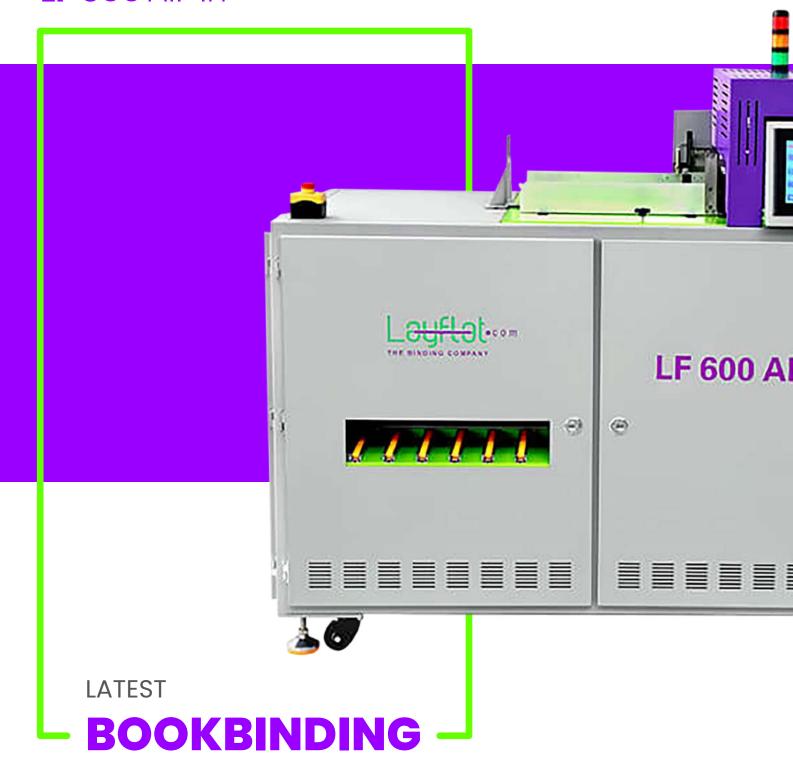

## Description

LF 600 All-In is a fully automatic book block system which can produce LayFlat book blocks from single sheets. It is an all-in-one compact machine which includes a creaser and a folder. It creates photobooks by gluing papers back-to-back as well as inserting cardboard in between sheets.

#### Details

The LF 600 All-In is an all-in-one integrated system which can complete automatic feeding, gluing, and assembling. It has a user-friendly touchscreen, making it easy to operate. It offers flexible production for different sizes. The LF 600 All-In comes with the hallmark LayFlat binding technology as well as Hotmelt gluing technology which ensures faster delivery at a cheaper price.

### Key Features

- All in one system: Integrated auto feeding, creasing, folding, spinning pressing, gluing and assembling units.
- Easy to operate via touch screen.
- Flexible production for different sizes: 152 mm x 152 mm (6" x 6") to 330 mm x 460 mm (13" x 18").
- LayFlat binding technology.
- Hotmelt gluing technology: cheaper cost and faster delivery.