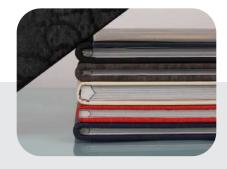

#### Description

VS 350 B is a compact machine which takes care of all the processes involved in photobook binding i.e. window cutting, creasing, hole punching, and stapling. With an in built digital microcontroller, VS 350 B can pre-define each project and can help you save it for later use. The machine also has the unique feature of creating two creases on a single page, specially used for creasing the first and last pages of the photobook. Additionally, it offers the highly accurate first of its kind V-Shape hole punching and step-binding for a complete LayFlat photobook opening.

#### Details

The VS 350 B has a digital microcontroller with a large LCD touchscreen, having the ability to pre-define and save projects for future use. It can hold up to 99 programs in memory, including precise details for window-cutting, creasing, and hole-punching measurements. This machine also offers the patented V-shape LayFlat binding technology and the unique feature of creating two creases on a single page.