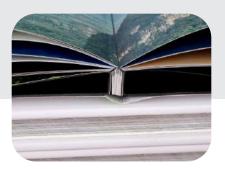

#### Description

VS 350 B is a compact machine which takes care of all the processes involved in photobook binding i.e. window cutting, creasing, hole punching, and stapling. With an in built digital microcontroller, VS 350 B can pre-define each project and can help you save it for later use. The machine also has the unique feature of creating two creases on a single page, specially used for creasing the first and last pages of the photobook. Additionally, it offers the highly accurate first of its kind V-Shape hole punching and step-binding for a complete LayFlat photobook opening.

#### Details

The VS 350 B has a digital microcontroller with a large LCD touchscreen, having the ability to pre-define and save projects for future use. It can hold up to 99 programs in memory, including precise details for window-cutting, creasing, and hole-punching measurements. This machine also offers the patented V-shape LayFlat binding technology and the unique feature of creating two creases on a single page.