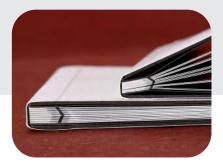

# VS 350 B

Our binding techniques allow seamless uninterrupted display between two pages.

#### Description

VS 350 B is a compact machine which takes care of all the processes involved in photobook binding i.e. window cutting, creasing, hole punching, and stapling. With an in built digital microcontroller, VS 350 B can pre-define each project and can help you save it for later use. The machine also has the unique feature of creating two creases on a single page, specially used for creasing the first and last pages of the photobook. Additionally, it offers the highly accurate first of its kind V-Shape hole punching and step-binding for a complete LayFlat photobook opening.