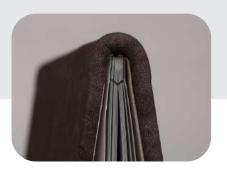

#### Description

VS 350 B is a compact machine which takes care of all the processes involved in photobook binding i.e. window cutting, creasing, hole punching, and stapling. With an in built digital microcontroller, VS 350 B can pre-define each project and can help you save it for later use. The machine also has the unique feature of creating two creases on a single page, specially used for creasing the first and last pages of the photobook. Additionally, it offers the highly accurate first of its kind V-Shape hole punching and step-binding for a complete LayFlat photobook opening.

#### Details

The VS 350 B has a digital microcontroller with a large LCD touchscreen, having the ability to pre-define and save projects for future use. It can hold up to 99 programs in memory, including precise details for window-cutting, creasing, and hole-punching measurements. This machine also offers the patented V-shape LayFlat binding technology and the unique feature of creating two creases on a single page.