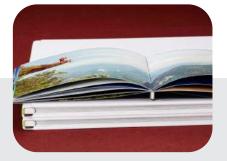

# VS 350 B

Our binding techniques allow seamless uninterrupted display between two pages.

#### Description

VS 350 B is a compact machine which takes care of all the processes involved in photobook binding i.e. window cutting, creasing, hole punching, and stapling. With an in built digital microcontroller, VS 350 B can pre-define each project and can help you save it for later use. The machine also has the unique feature of creating two creases on a single page, specially used for creasing the first and last pages of the photobook. Additionally, it offers the highly accurate first of its kind V-Shape hole punching and step-binding for a complete LayFlat photobook opening.