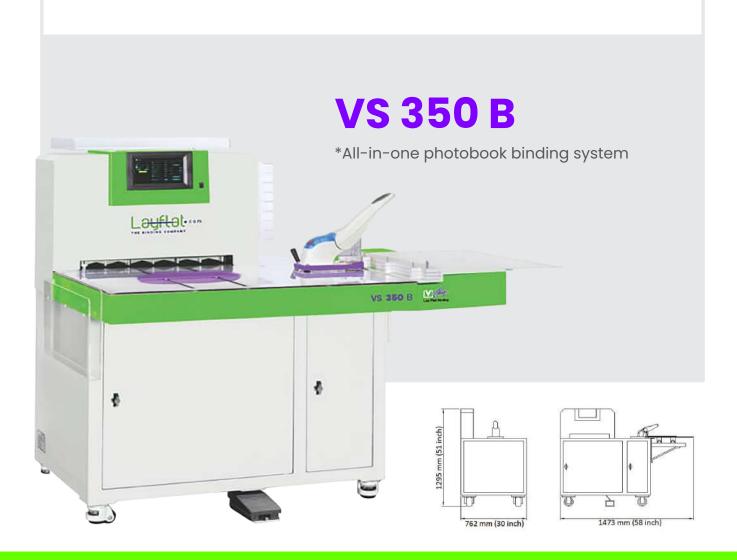

#### Description

VS 350 B is a compact machine which takes care of all the processes involved in photobook binding i.e. window cutting, creasing, hole punching, and stapling. With an in built digital microcontroller, VS 350 B can pre-define each project and can help you save it for later use. The machine also has the unique feature of creating two creases on a single page, specially used for creasing the first and last pages of the photobook. Additionally, it offers the highly accurate first of its kind V-Shape hole punching and step-binding for a complete LayFlat photobook opening.

#### Details

The VS 350 B has a digital microcontroller with a large LCD touchscreen, having the ability to pre-define and save projects for future use. It can hold up to 99 programs in memory, including precise details for window-cutting, creasing, and hole-punching measurements. This machine also offers the patented V-shape LayFlat binding technology and the unique feature of creating two creases on a single page.

#### Key Features

- Digital Microcontroller with a large LCD touch screen to pre define & save each project.
- Innovative Patented technology for V-Shape LayFlat binding.
- Two binding options are available window cutting & creasing, with hole punching & stapling.
- 99 programs can be stored with precise memory of window cutting, creasing & hole punching measurement.
- Unique feature of making two creases on a single page.

## **Specifications**

| Maximum Paper Size           | : | 19" - 19" (482mm - 482mm)          |
|------------------------------|---|------------------------------------|
| Minimum Paper Size           | • | 6" - 8" (152mm - 203mm)            |
| Max. Thickness of Book Block | : | 18mm (stapler & media ristruction) |
| Speed                        | : | 350 sheets per hour                |
| Power Supply                 | : | 220V 50HZ Single phase             |
| Maximum Power Consumption    | : | 500W                               |
| Machine Dimension            | • | 1473 (L) x 762 (W) x 1295 (H) mm   |
| Weight                       | • | 210kg                              |
| Air Compressor               | : | 0.5 - 0.70MPa 90L/min              |