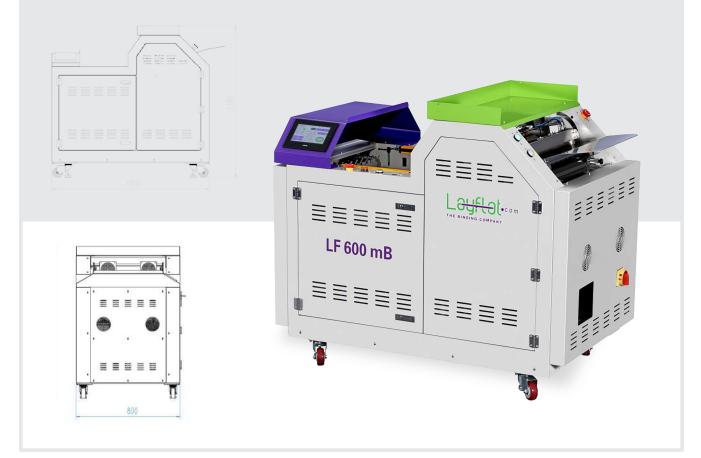

## **LF 600** mB

### **Specifications**

| Book Block Height               | •      | 6" - 18" (152mm - 460mm)      |
|---------------------------------|--------|-------------------------------|
| Book Block Width (open)         | 0<br>0 | 12" - 36" (305mm - 915mm)     |
| Maximum Thickness of Book Block | 0<br>0 | 50mm                          |
| Cardboard                       | •      | With or Without               |
| Thickness of Cardboard          | •      | 0.35mm - 1mm                  |
| Thickness of Paper              | •      | 0.15mm - 0.3mm                |
| Glue                            | •      | Hotmelt                       |
| Speed                           | •      | 600 cycles/hour               |
| Power Supply                    | •      | 220V 50HZ Single phase        |
| Maximum Power Consumption       | 6<br>0 | 2000W                         |
| Machine Dimension               | •      | 1214(L) x 800(W) x 1160(H) mm |
| Weight                          | •      | 350kg                         |
| Air Compressor                  | •      | 0.65 - 0.8MPa 80L/min         |