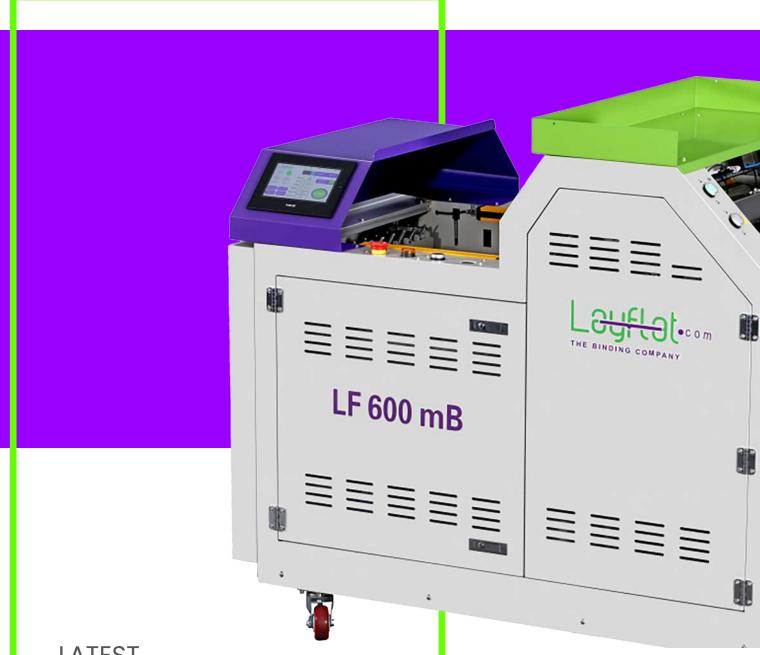

## **LF 600** mB

#### Description

LF600 mB is a semi automatic book block system which produces Lay Flat book blocks from single folded sheets. It can make photo book not only by gluing paper back to back but also by inserting cardboard between sheets.

#### • Key Benefits

- Manual feeder for folded sheets and cardboard ;
- Easy to operate via touch screen;
- Flexible production for different sizes: 6" 6" to 18" 18";
- Layflat binding technology;
- Hotmelt gluing technology: cheaper cost and faster delivery