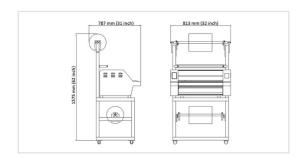

# The best in class flat binding.

## Thermal Lamination machine

### Description

TL 5000 is a user-friendly touch-controlled double-side thermal lamination machine. The user can use the small thermal lamination roller of the film as well as the jumbo film roller.

#### **Details**

TL 5000 is a thermal lamination machine. It is user-friendly and comes with an easy-to-operate touch panel. The user can use either a 1-inch core small film roll or a 3-inch core jumbo film roll for thermal laminations. Accurate temperature is maintained with the help of an IR Sensor and the speed can be easily controlled depending on the paper or lamination film.



### **Specifications**



Maximum paper size 510 mm

Thickness of paper 125 GSM - 400 GSM

Thickness of synthetic paper 0.125 mm - 0.2 mm

Lamination speed 500sheets/hr

**Power Supply** 220V AC 50HZ

Maximum power consumption 2500W

Machine dimension 813 mm (L) x 787 mm (W) x 1575mm (H)

Weight 100 Kg





# **Key Features**

User friendly touch control display to operate functions;

IR Sensor has provided to maintain accurate temperature Easily controlled speed for varied papers and lamination films, speed is up to 5mtrs/min;

Two types of film roller has been provided to simplify the operations, 1"(inch) or 25 mm core for small and 3"(Inch)

or 76 mm core for jumbo film roller is there for the thermal

Heavy motors are provided to run the jumbo film roller;

Standby mode saves the pow