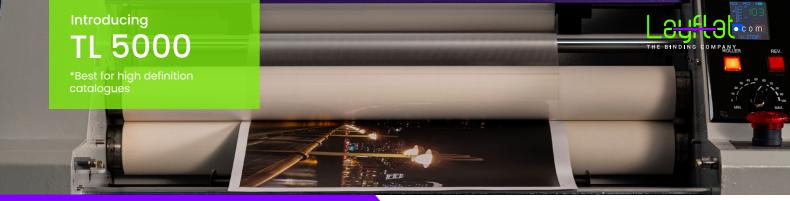

### Description

TL 5000 is a user-friendly touch-controlled double-side thermal lamination machine. The user can use the small thermal lamination roller of the film as well as the jumbo film roller.

#### **Details**

TL 5000 is a thermal lamination machine. It is user-friendly and comes with an easy-to-operate touch panel. The user can use either a 1-inch core small film roll or a 3-inch core jumbo film roll for thermal laminations. Accurate temperature is maintained with the help of an IR Sensor and the speed can be easily controlled depending on the paper or lamination film.